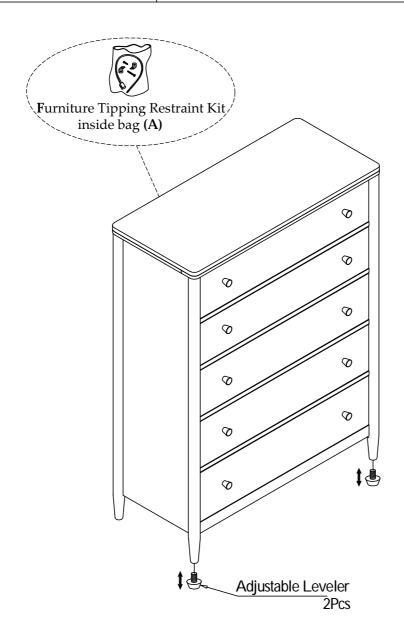

## Components and Hardware List

Furniture Tipping Restraint Kit

1 set.

Screw Driver not included

Page 1 of 1

## Made in Viet Nam

For product and personal safety, a Furniture Tipping Restraint kit has been included with this unit which can help to minimize the risk of the unit accidentally tipping forward, if used and properly installed per the kit manufacturer's instructions.